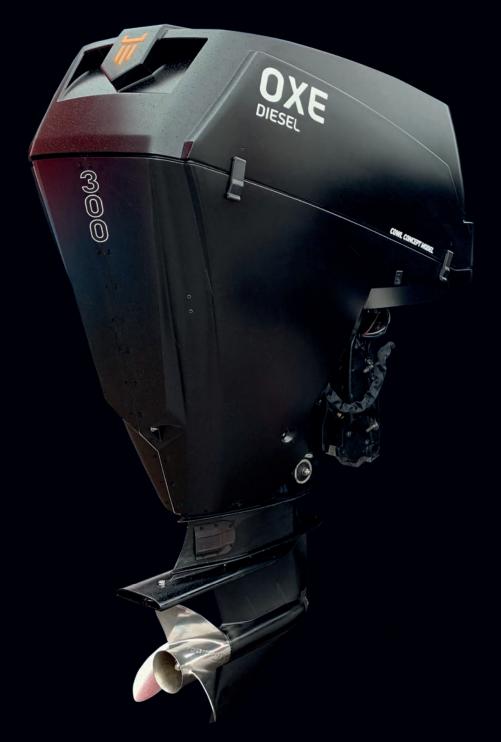

# **300 HP DIESEL OUTBOARD**

www.proteum.co.uk

## Technical data – OXE Diesel

| Engine type:  | Diesel, L6                  |
|---------------|-----------------------------|
| Displacement: | 3.0 L                       |
| Intake:       | Turbocharged, intercooled   |
| Torque:       | 680 Nm at 1750 rpm          |
| Power:        | 300 HP at 4200 - 4400 rpm   |
| Fuel:         | Diesel                      |
|               | EN 590, ASTM D 975 No.1     |
|               | No.2. JIS KK2204, F54 & F75 |
| Weight:       | 395 kg                      |