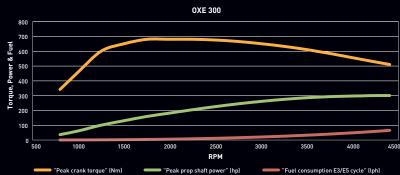

#### OXE 300 HP TORQUE / POWER / FUEL CONSUMPTION

The OXE300 is the most powerful unit in the OXE product line, meeting the demand of users who require high speed and torque capacity for their operations. The twin turbos and the specifically designed gearbox has been developed to withstand the increased torque and power of the 3.0 L aluminum powerhead, providing peak torque at 1750 rpm. Primary customers for the OXE300 are Governmental, Transportation, Search and Rescue and other marine applications with high-speed and load demands.