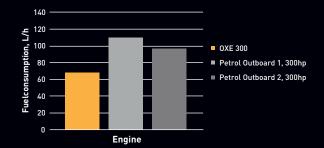

# **300 HP DIESEL OUTBOARD**

www.proteum.co.uk

# **OXE 300 HP** TECHNICAL SPECIFICATION

## SERVICE INTERVAL 200 HRS/800 HRS



#### OXE 300 HP TORQUE / POWER / FUEL CONSUMPTION



The OXE300 is the most powerful unit in the OXE product line, meeting the demand of users who require high speed and torque capacity for their operations. The twin turbos and the specifically designed gearbox has been developed to withstand the increased torque and power of the 3.0 L aluminum powerhead, providing peak torque at 1750 rpm. Primary customers for the OXE300 are Governmental, Transportation, Search and Rescue and other marine applications with high-speed and load demands.

#### FUEL CONSUMPTION WOT



## Technical data – OXE Diesel

| Engine type:  | Diesel, L6                  |
|---------------|-----------------------------|
| Displacement: | 3.0 L                       |
| Intake:       | Turbocharged, intercooled   |
| Torque:       | 680 Nm at 1750 rpm          |
| Power:        | 300 HP at 4200 - 4400 rpm   |
| Fuel:         | Diesel                      |
|               | EN 590, ASTM D 975 No.1     |
|               | No.2. JIS KK2204, F54 & F75 |
| Weight:       | 395 kg                      |

| Alternator output:        | 180 Amp                        |
|---------------------------|--------------------------------|
| Rig length:               | 25" or 33"                     |
| Cooling:                  | Closed cooling circuit         |
| Starting:                 | Ele